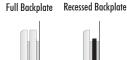

Simple Paper Holder and Backer Overall Size: 9.75" w x 11.75" h

**ACRYLIC FINISH OPTIONS** 

**Bevel Collection Paper Holder** Overall Size: 9.75" w x 11.75" h

Availabile with Full Backplate and Recessed Backplate options.