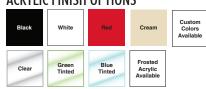

Simple Paper Holder and Backer Overall Size: 9.75" w x 11.75" h

**ACRYLIC FINISH OPTIONS** 

**Bevel Collection Paper Holder** Overall Size: 9.75" w x 11.75" h

Availabile with Full Backplate and Recessed Backplate options.

Stand-Off Collection Paper Holder Overall Size: 10.5" w x 13" h

**ACRYLIC FINISH OPTIONS** 

With a vast array of options and sign collections we can create the perfect agenda holder to suit your look and needs. Our design experts will work with you to create the perfect sign.