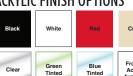

Simple Paper Holder and Backer Overall Size: 9.75" w x 11.75" h

**ACRYLIC FINISH OPTIONS** 

**Bevel Collection Paper Holder** Overall Size: 9.75" w x 11.75" h

Availabile with Full Backplate and Recessed Backplate options.

Stand-Off Collection Paper Holder Overall Size: 10.5" w x 13" h

**ACRYLIC FINISH OPTIONS** 

With a vast array of options and sign collections we can create the perfect agenda holder to suit your look and needs. Our design experts will work with you to create the perfect sign.