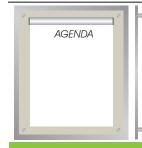

## FRAME COLOR OPTIONS

**AGENDA** 

**V-System Collection** VSS 11-8.5

Overall Size: 8.7" w x 11.25" h

Landscape: VSS 8.5-11

FRAME COLOR OPTIONS

**END CAP COLOR OPTIONS** 

Light Gray