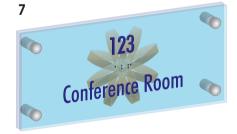

## **ACRYLIC FINISH OPTIONS**

8

3

Wood Finishes

Aluminum Standoffs

123

. : :

**Conference Room** 