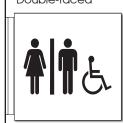

Also available with changable strips.

**Type H.1 -** 5.5"h x 5.5"w Double-faced