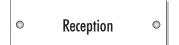

**Type A** - 8"h x 8"w RESTROOM F\*\*\*\*\*\* 0 0

**Type B -** 8"h x 8"w, 2.5"h x 8"w

**Type C -** 3.5"h x 8"w

**Type C.1 -** 4"h x 8"w

**Type E -** 4.5"h x 4.5"w

**Type D -** 3.5"h x 8"w

**Type D.1 -** 3.5"h x 8"w