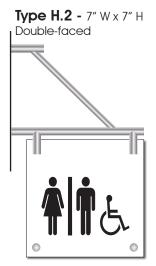

Also available with changable strips.

**Type H.1 -** 5.5"h x 5.5"w Double-faced